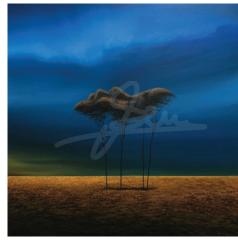

# Ambigutree Series

While his Grandmother (Phylis Mooney, Tullamore) was nearing the end of her life due to a battle with cancer, Vincent decided to paint a symbolic piece to commemorate his Grandmother. Using his signature skies and colour scheme he then painted thirteen trees to represent all his Grandmother's children. Upon leaving the piece and returning he noticed he had, subconsciously, painted the foliage in the shape of a body, clearly a representation of his grandmother.

Using this as a springboard, the idea for his hugely successful "Ambigutree" series was born. Nearly all of this series contain hidden shapes in the tree or branches. Some are symbolic and some literal. The hidden shapes in the trees also ask the viewer to search and spend time on the paintings for longer. This is a commentary on how sometimes artwork can be skimmed over and judged on just a purely visual spectrum. The reward for standing and allowing the painting to occupy your mental and physical space then gives the visual reward that there are more to these "trees" than meets the eye with the shapes becoming apparent after a time.