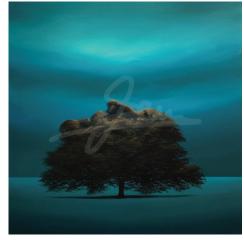

# Ambigutree Series

While his Grandmother (Phylis Mooney, Tullamore) was nearing the end of her life due to a battle with cancer, Vincent decided to paint a symbolic piece to commemorate his Grandmother. Using his signature skies and colour scheme he then painted thirteen trees to represent all his Grandmother's children. Upon leaving the piece and returning he noticed he had, subconsciously, painted the foliage in the shape of a body, clearly a representation of his grandmother.

Using this as a springboard, the idea for his hugely successful "Ambigutree" series was born. Nearly all of this series contain hidden shapes in the tree or branches. Some are symbolic and some literal. The hidden shapes in the trees also ask the viewer to search and spend time on the paintings for longer. This is a commentary on how sometimes artwork can be skimmed over and judged on just a purely visual spectrum. The reward for standing and allowing the painting to occupy your mental and physical space then gives the visual reward that there are more to these "trees" than meets the eye with the shapes becoming apparent after a time.