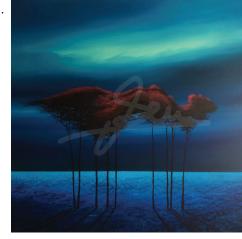

# Ambigutree Series

While his Grandmother (Phylis Mooney, Tullamore) was nearing the end of her life due to a battle with cancer, Vincent decided to paint a symbolic piece to commemorate his Grandmother. Using his signature skies and colour scheme he then painted thirteen trees to represent all his Grandmother's children. Upon leaving the piece and returning he noticed he had, subconsciously, painted the foliage in the shape of a body, clearly a representation of his grandmother.

Using this as a springboard, the idea for his hugely successful "Ambigutree" series was born. Nearly all of this series contain hidden shapes in the tree or branches. Some are symbolic and some literal. The hidden shapes in the trees also ask the viewer to search and spend time on the paintings for longer. This is a commentary on how sometimes artwork can be skimmed over and judged on just a purely visual spectrum. The reward for standing and allowing the painting to occupy your mental and physical space then gives the visual reward that there are more to these "trees" than meets the eye with the shapes becoming apparent after a time.