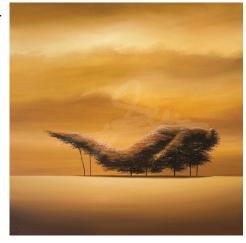

# Ambigutree Series

While his Grandmother (Phylis Mooney, Tullamore) was nearing the end of her life due to a battle with cancer, Vincent decided to paint a symbolic piece to commemorate his Grandmother. Using his signature skies and colour scheme he then painted thirteen trees to represent all his Grandmother's children. Upon leaving the piece and returning he noticed he had, subconsciously, painted the foliage in the shape of a body, clearly a representation of his grandmother.

Using this as a springboard, the idea for his hugely successful "Ambigutree" series was born. Nearly all of this series contain hidden shapes in the tree or branches. Some are symbolic and some literal. The hidden shapes in the trees also ask the viewer to search and spend time on the paintings for longer. This is a commentary on how sometimes artwork can be skimmed over and judged on just a purely visual spectrum. The reward for standing and allowing the painting to occupy your mental and physical space then gives the visual reward that there are more to these "trees" than meets the eye with the shapes becoming apparent after a time.