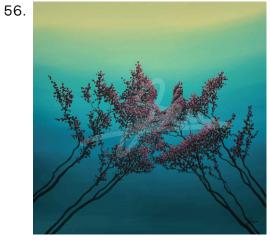

# Ambigutree Series

While his Grandmother (Phylis Mooney, Tullamore) was nearing the end of her life due to a battle with cancer, Vincent decided to paint a symbolic piece to commemorate his Grandmother. Using his signature skies and colour scheme he then painted thirteen trees to represent all his Grandmother's children. Upon leaving the piece and returning he noticed he had, subconsciously, painted the foliage in the shape of a body, clearly a representation of his grandmother.

Using this as a springboard, the idea for his hugely successful "Ambigutree" series was born. Nearly all of this series contain hidden shapes in the tree or branches. Some are symbolic and some literal. The hidden shapes in the trees also ask the viewer to search and spend time on the paintings for longer. This is a commentary on how sometimes artwork can be skimmed over and judged on just a purely visual spectrum. The reward for standing and allowing the painting to occupy your mental and physical space then gives the visual reward that there are more to these "trees" than meets the eye with the shapes becoming apparent after a time.